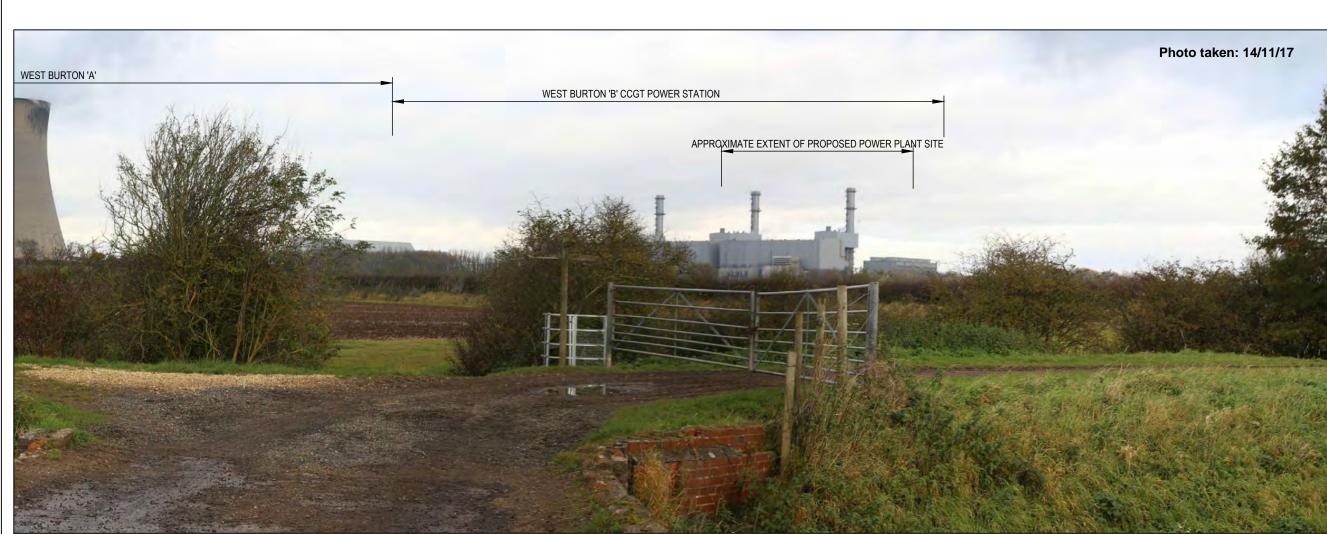

10 Junction of Bridleway Sturton Le Steeple BW13, Footpaths Sturton-le-Steeple FP39 and Sturton-le-Steeple FP40 Users of PRoW 384852, 384852 North 5 14/11/17 14:00hrs Canon EOS 6D 50.0 mm 1.5 1342

( MM 297mm )